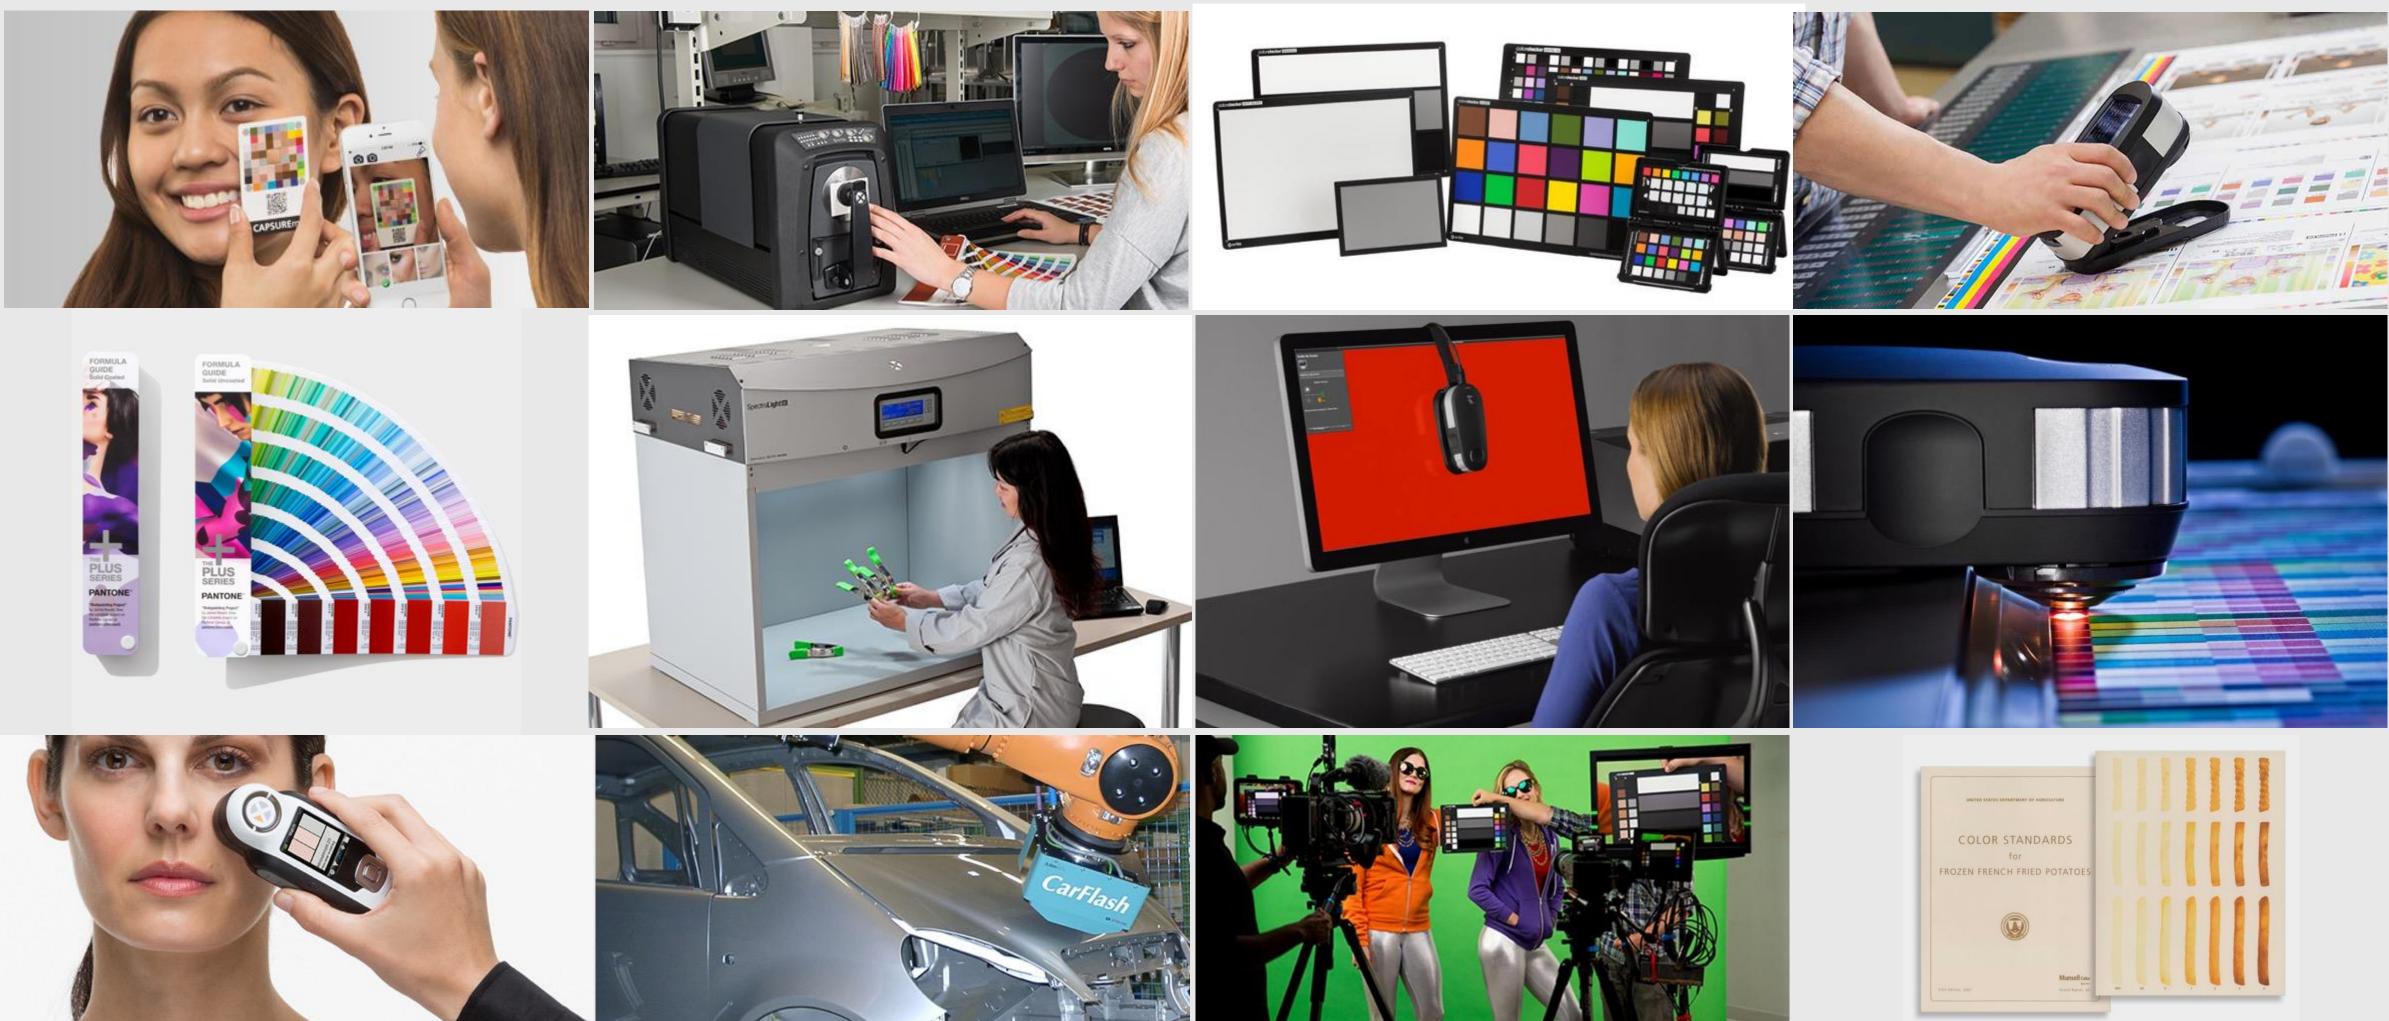

# **FUNDAMENTALS** WHAT IS MATERIAL APPEARANCE?

### COMMUNICATE THE APPEARANCE EXCHANGE FILE FORMAT

AxF

# THE AXF FILE IS THE DIGITAL TWIN **OF A PHYSICAL MATERIAL SAMPLE** COMPRISING, FULL APPEARANCE **MEASUREMENT INFORMATION** PLUS METADATA.