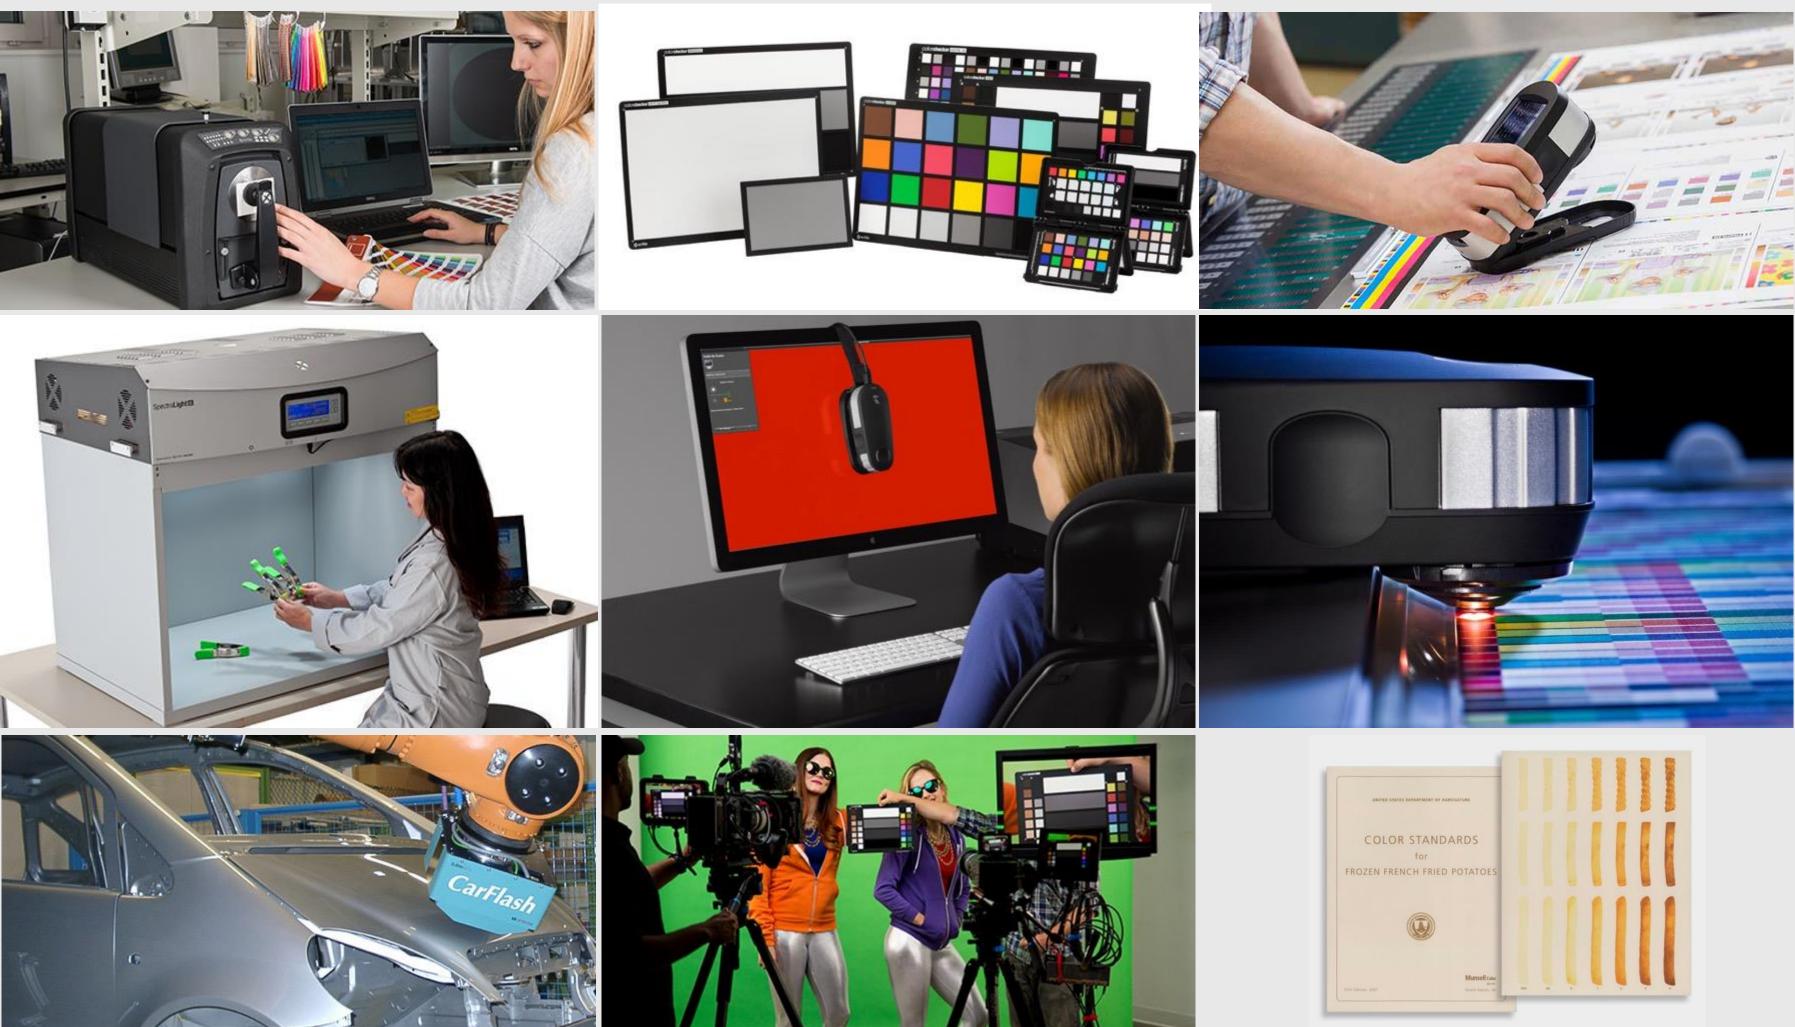

### COMMUNICATE THE APPEARANCE EXCHANGE FILE FORMAT

AxF

# THE AXF FILE IS THE DIGITAL TWIN **OF A PHYSICAL MATERIAL SAMPLE** COMPRISING, FULL APPEARANCE **MEASUREMENT INFORMATION** PLUS METADATA.