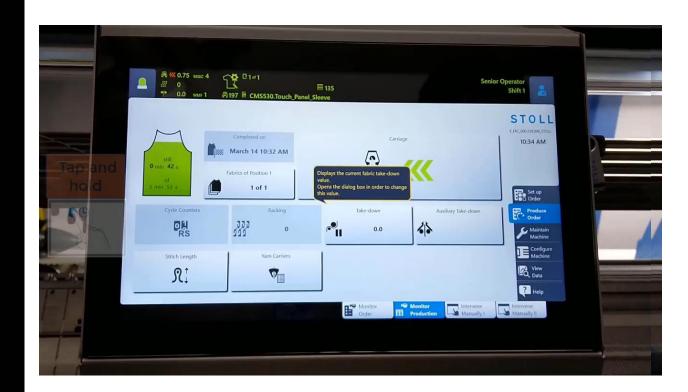

### **Multi-Touch Panel**

#### With...

- improved legibility
- capacitive touch
- faster display reaction
- new gestures

Available on all knitelligent machines

**Production Planning System** 

Central production planning and machine management system to control, monitoring, plan and optimize your production