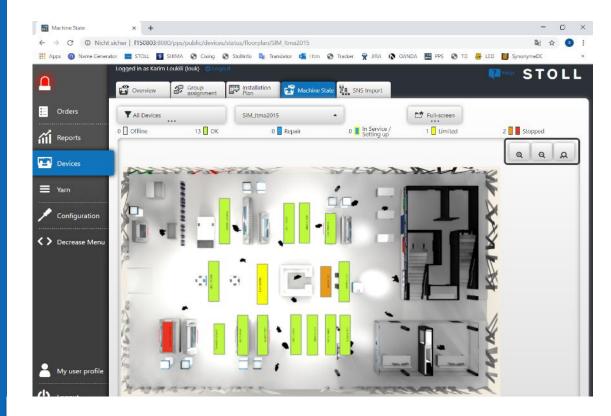

#### With...

- improved legibility
- capacitive touch
- faster display reaction
- new gestures

Available on all knitelligent machines

**Production Planning System** 

Central production planning and machine management system to control, monitoring, plan and optimize your production