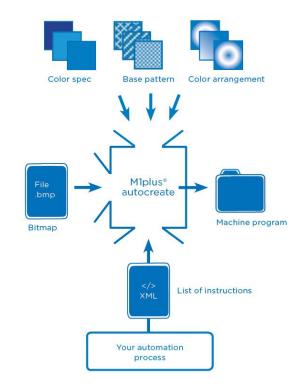

Fully automated pattern generation process, without any interactive intervention. It carries out the individual necessary steps according to a defined list of instructions, to create a knitwear pattern.