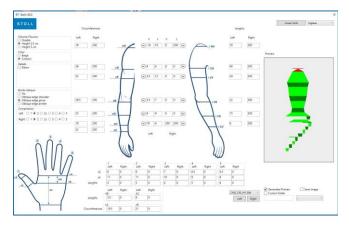

## Integration of a Medical front-end on knitelligence® for individualized medical knitted pieces