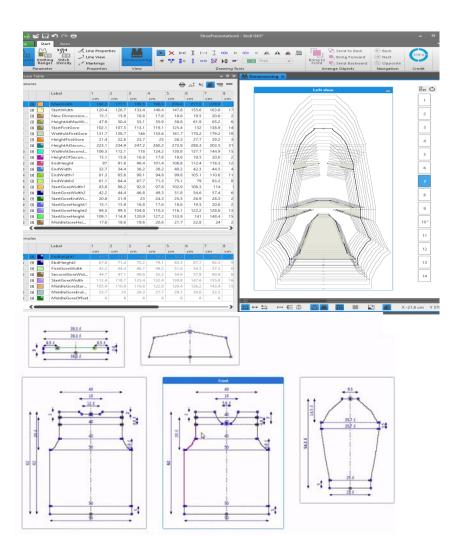

**Grading for Knitting System** 

Creating gradable shapes is no longer a challenge!

STOLL