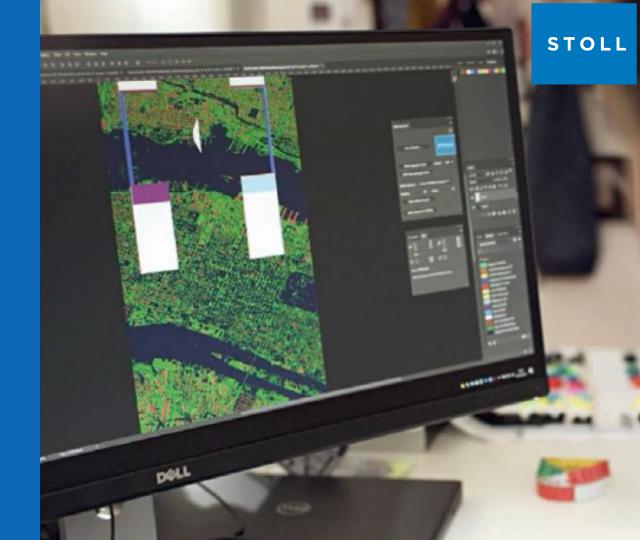

STOLL-artwork® - the knitting support in Adobe® Photoshop® for better communication between designers and technicians which enables an optimized pattern development process.

**Stoll's pattern software** for the efficient creation of knitting programs