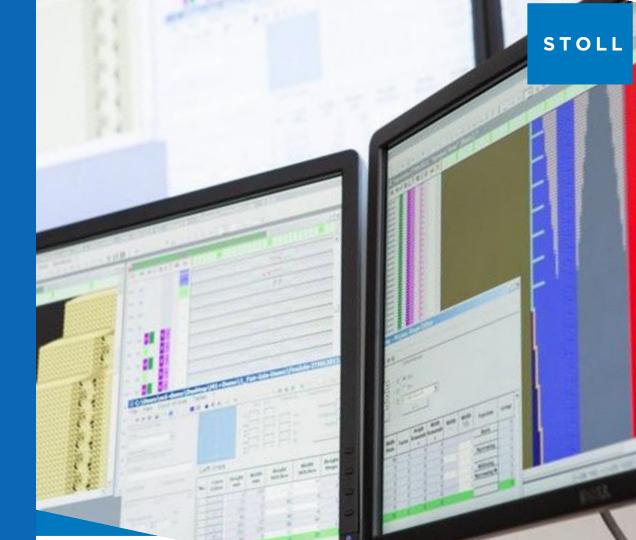

STOLL-artwork® - the knitting support in Adobe® Photoshop® for better communication between designers and technicians which enables an optimized pattern development process.

**Stoll's pattern software** for the efficient creation of knitting programs