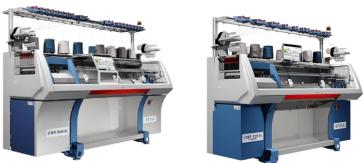

### **ADF knit & wear**

World's first flat knitting maching r seamless

production that features:

Inverse Plating Stoll-ikat plating Selective Plating Intarsia Plating Stoll Weave-in<sup>®</sup> Intarsia

... front and rear in one mach