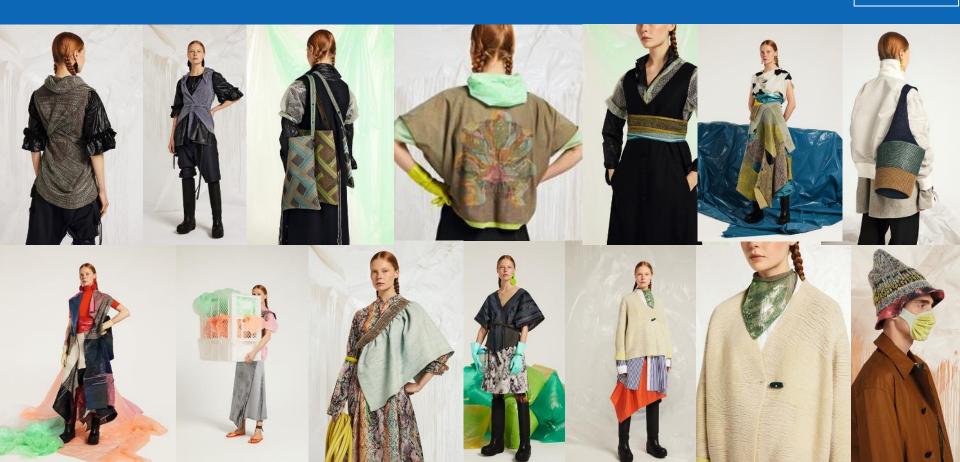

STOLL-artwork® - the knitting support in Adobe® Photoshop® for better communication between designers and technicians which enables an optimized pattern development process.

**Stoll's pattern software** for the efficient creation of knitting programs

Fully automated pattern generation process, without any interactive intervention. It carries out the individual necessary steps according to a defined list of instructions, to create a knitwear pattern.