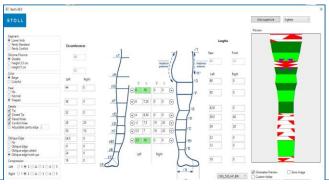

## Integration of a Medical front-end on knitelligence® for individualized medical knitted pieces