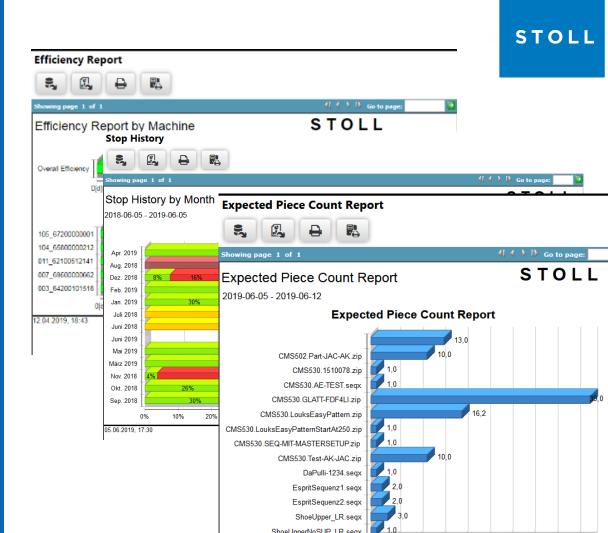

#### With...

- improved legibility
- capacitive touch
- faster display reaction
- new gestures

Available on all knitelligent machines

**Production Planning System** 

Central production planning and machine management system to control, monitoring, plan and optimize your production

**Production Planning System** 

EXTENDED KNIT REPORT available on all knitelligent machines

**Production Planning System** 

**EXTENDED KNIT REPORT**available on all knitelligent
machines