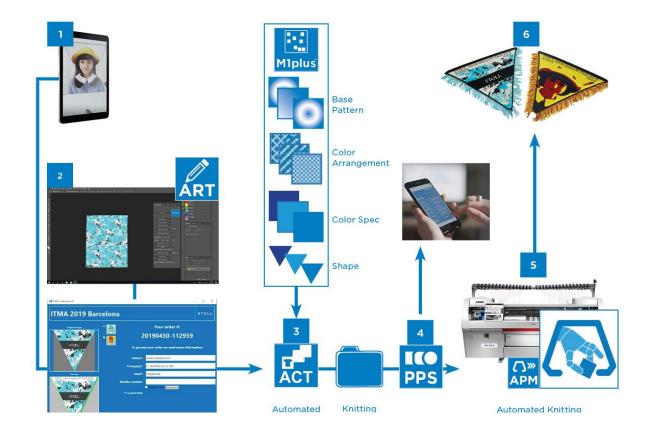

STOLL-artwork® - the knitting support in Adobe® Photoshop® for better communication between designers and technicians which enables an optimized pattern development process.

**Stoll's pattern software** for the efficient creation of knitting programs

Fully automated pattern generation process, without any interactive intervention. It carries out the individual necessary steps according to a defined list of instructions, to create a knitwear pattern.